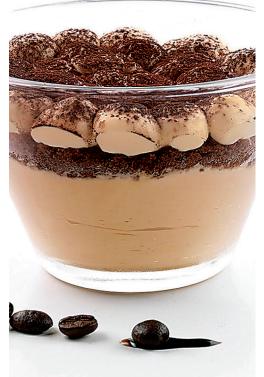

Coppa Spagnola Vanilla and Amarena cherry gelato swirled together, topped with real Amarena cherries \$12.00

Tiramisù Sponge cake soaked in espresso, topped with mascarpone cream and dusted with cocoa powder \$12.00