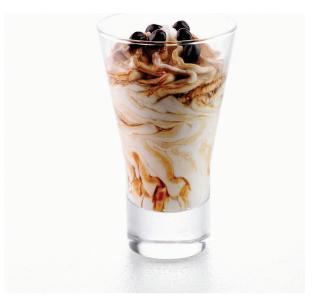

New York Cheesecake Traditional New York cheesecake flavored with a hint of vanilla, on a sponge cake base \$8.00

Coppa Caffe Fior di latte gelato with rich coffee and pure cocoa swirl \$12.00

Gelato Flavors Vanilla , Chocolate Coconut Green Tea \$3.95