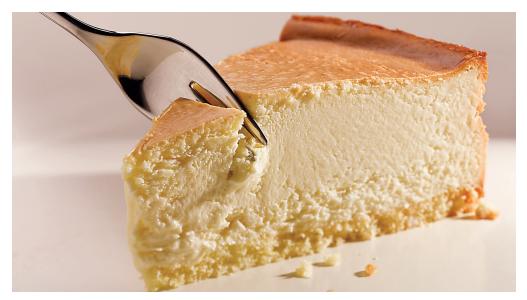

New York Cheesecake Traditional New York cheesecake flavored with a hint of vanilla, on a sponge cake base \$8.00

Coppa Caffe Fior di latte gelato with rich coffee and pure cocoa swirl \$12.00

Gelato Flavors Vanilla , Chocolate Coconut Green Tea \$3.95