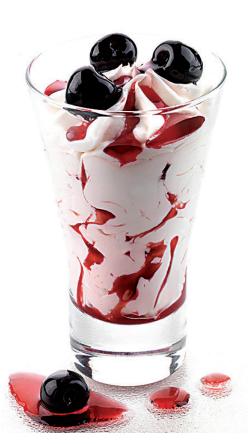

Coppa Spagnola Vanilla and Amarena cherry gelato swirled together, topped with real Amarena cherries \$12.00

Tiramisù Sponge cake soaked in espresso, topped with mascarpone cream and dusted with cocoa powder \$12.00