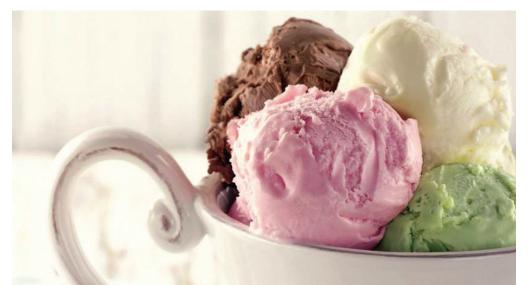

New York Cheesecake Traditional New York cheesecake flavored with a hint of vanilla, on a sponge cake base \$8.00

Coppa Caffe Fior di latte gelato with rich coffee and pure cocoa swirl \$12.00

Gelato Flavors Vanilla , Chocolate Coconut Green Tea \$3.95